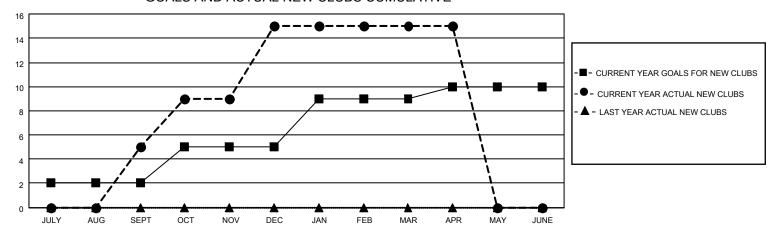

## GOALS AND ACTUAL NEW CLUBS CUMULATIVE

## MONTHLY MEMBERSHIP PROGRESS REPORT

LOCATION INDIA District 324 L Results as of: 4/30/2022

| Clubs RESULTS FOR 2021-2022 |   |    |   | Members RESULTS FOR 2021-2022 |    |     |    |
|-----------------------------|---|----|---|-------------------------------|----|-----|----|
|                             |   |    |   |                               |    |     |    |
| JULY/AUG/SEPT               | 2 | 5  | 0 | JULY/AUG/SEPT                 | 20 | 160 | 30 |
| OCT/NOV/DEC                 | 3 | 10 | 0 | OCT/NOV/DEC                   | 30 | 599 | 62 |
| JAN/FEB/MAR                 | 4 | 0  | 0 | JAN/FEB/MAR                   | 40 | 60  | 12 |
| APR/MAY/JUNE                | 1 | 0  | 0 | APR/MAY/JUNE                  | 10 | 38  | 44 |