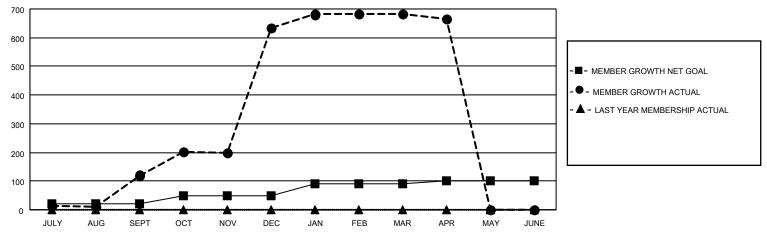

## GOALS AND ACTUAL MEMBERS CUMULATIVE

| DROPPED CLUBS: 0        |          | 53 CLUBS OF 79 ADDED 1 OR<br>MORE NEW MEMBERS | GENDER DISTRIBUTION             |                                |  |
|-------------------------|----------|-----------------------------------------------|---------------------------------|--------------------------------|--|
|                         |          | WORL NEW WEINBERS                             | MALE<br>FEMALE                  | 1,688 (64.23%)<br>920 (35.01%) |  |
| DROPPED MEMBERS         |          |                                               | NON BINARY PREFER NOT TO ANSWER | 20 (0.76%)                     |  |
| DECEASED                | 4        |                                               | FREFER NOT TO ANSWER            | 0 (0.0070)                     |  |
| CLUB CANCELLED<br>OTHER | 0<br>144 | CLICK HERE FOR CUMULATIVE MEMBERSHIP DATA     | TOTAL FAMILY UNIT MEMBERS       | 1,581                          |  |
| TOTAL                   | 148      |                                               | FAMILY MEMBERS PAYING HAI       | LF DUES 994                    |  |

## MONTHLY MEMBERSHIP PROGRESS REPORT

LOCATION INDIA District 324 L Results as of: 4/30/2022

| Clubs RESULTS FOR 2021-2022 |   |    |   | Members RESULTS FOR 2021-2022 |    |     |    |
|-----------------------------|---|----|---|-------------------------------|----|-----|----|
|                             |   |    |   |                               |    |     |    |
| JULY/AUG/SEPT               | 2 | 5  | 0 | JULY/AUG/SEPT                 | 20 | 160 | 30 |
| OCT/NOV/DEC                 | 3 | 10 | 0 | OCT/NOV/DEC                   | 30 | 599 | 62 |
| JAN/FEB/MAR                 | 4 | 0  | 0 | JAN/FEB/MAR                   | 40 | 60  | 12 |
| APR/MAY/JUNE                | 1 | 0  | 0 | APR/MAY/JUNE                  | 10 | 38  | 44 |